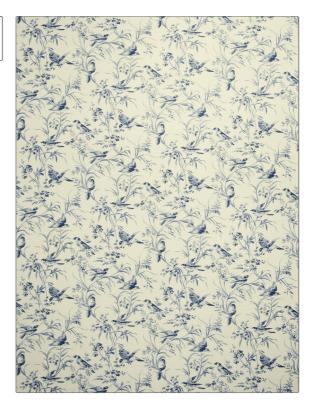

## FABRICUT Fabric Product Details

**Aviary Toile** PATTERN COLOR BRAND APPLICATION **Fabricut** Fabric USES CATEGORIES Bedding, Drapery, Multipurpose Prints, Linen COLORS DESIGN TYPES Animal, Floral, Print Pattern, Toile Blue, Navy SCALE RAILROADED Large Not Railroaded