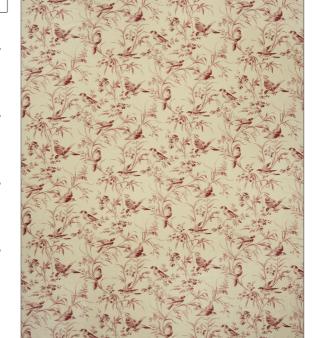

## FABRICUT Fabric Product Details

PATTERN **Aviary Toile** Rouge COLOR BRAND APPLICATION **Fabricut** Fabric USES CATEGORIES

Bedding, Drapery, Multipurpose

Prints, Linen

COLORS

DESIGN TYPES

Red

Animal, Floral, Print Pattern, Toile

SCALE

RAILROADED

Not Railroaded

Large

| WIDTH                | VERTICAL REPEAT         | HORIZONTAL REPEAT   | CONTENT              |
|----------------------|-------------------------|---------------------|----------------------|
| 54.00 in (137.16 cm) | 22.50 in (57.15 cm)     | 27.00 in (68.58 cm) | 55% Linen, 45% Rayon |
| BACKING              | FIRE CODES              | PRODUCT NUMBER      | COUNTRY              |
|                      | UFAC Class I / NFPA 260 | 2672604             | China                |
| CLEANING CODES       | _                       |                     |                      |
| S                    |                         |                     |                      |
|                      |                         |                     |                      |