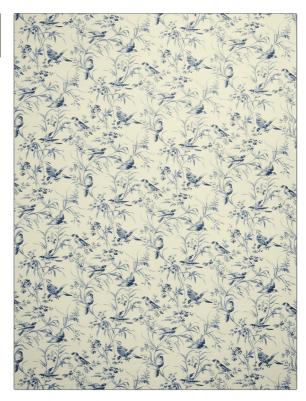

## FABRICUT Fabric Product Details

PATTERN **Aviary Toile** Indigo COLOR BRAND APPLICATION **Fabricut** Fabric USES CATEGORIES Bedding, Drapery, Multipurpose Prints, Linen COLORS DESIGN TYPES Animal, Floral, Print Pattern, Toile Blue, Navy SCALE RAILROADED Large Not Railroaded