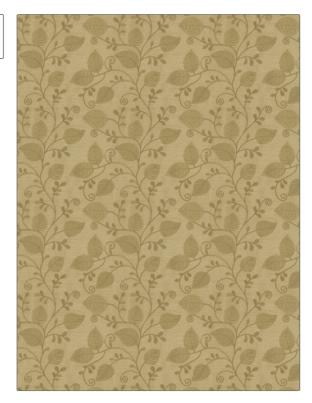

## FABRICUT Fabric Product Details

PATTERN Saddle COLOR Stem BRAND APPLICATION **Fabricut Fabric** USES CATEGORIES Bedding, Drapery Crewels / Embroideries, Faux Silk DESIGN TYPES COLORS Taupe / Tan Leaves SCALE RAILROADED Medium **Not Railroaded** 

| WIDTH                | VERTICAL REPEAT                  | HORIZONTAL REPEAT   | CONTENT                                         |
|----------------------|----------------------------------|---------------------|-------------------------------------------------|
| 50.00 in (127.00 cm) | 9.20 in (23.37 cm)               | 10.00 in (25.40 cm) | Embroidery: 100% Rayon,<br>Base: 100% Polyester |
| BACKING              | FIRE CODES                       | PRODUCT NUMBER      | COUNTRY                                         |
|                      | UFAC Class I, Passes NFPA<br>260 | 2668507             | India                                           |
| CLEANING CODES       | _                                |                     |                                                 |
| S                    |                                  |                     |                                                 |
|                      |                                  |                     |                                                 |