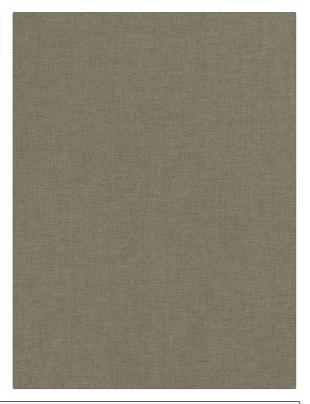

## FABRICUT Fabric Product Details

**Below Deck** PATTERN COLOR 02 BRAND APPLICATION **Fabricut Fabric** USES CATEGORIES Upholstery Outdoor, Easy To Clean, Wovens, Solids / Small Scale Patterns, Sunbrella COLORS DESIGN TYPES Taupe / Tan Solid, Texture Plain RAILROADED Not Railroaded