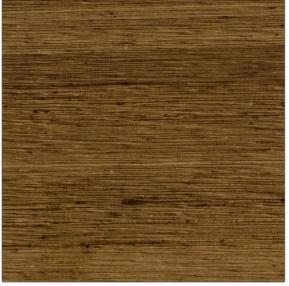

## $FABRICUT^{*}$ Fabric Product Details

| PATTERN<br>COLOR                  | Shalini Silk<br>122 |                |  |
|-----------------------------------|---------------------|----------------|--|
| BRAND                             |                     | APPLICATION    |  |
| Fabricut                          |                     | Fabric         |  |
| USES                              |                     | CATEGORIES     |  |
| Bedding, Drapery,<br>Multipurpose |                     | Silk           |  |
| COLORS                            |                     | DESIGN TYPES   |  |
| Brown                             |                     | Texture Plain  |  |
| SCALE                             |                     | RAILROADED     |  |
| Small                             |                     | Not Railroaded |  |

| WIDTH                | VERTICAL REPEAT   | HORIZONTAL REPEAT | CONTENT   |
|----------------------|-------------------|-------------------|-----------|
| 54.00 in (137.16 cm) | 0.00 in (0.00 cm) | 0.00 in (0.00 cm) | 100% Silk |
| BACKING              | PRODUCT NUMBER    | COUNTRY           |           |
|                      | 2562422           | India             |           |
|                      |                   |                   |           |