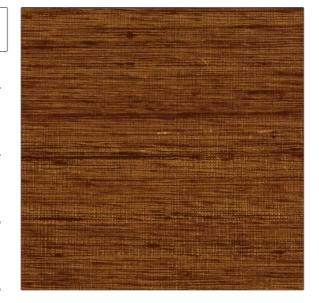

## FABRICUT Fabric Product Details

APPLICATION

Silk

DESIGN TYPES

RAILROADED

PATTERN Shalini Silk COLOR 118

BRAND

Fabricut Fabric

USES CATEGORIES

Bedding, Drapery, Multipurpose

COLORS

SCALE

Brown Texture Plain

Small Not Railroaded

| WIDTH                | VERTICAL REPEAT   | HORIZONTAL REPEAT | CONTENT   |
|----------------------|-------------------|-------------------|-----------|
| 54.00 in (137.16 cm) | 0.00 in (0.00 cm) | 0.00 in (0.00 cm) | 100% Silk |
| BACKING              | PRODUCT NUMBER    | COUNTRY           | _         |
|                      | 2562418           | India             |           |