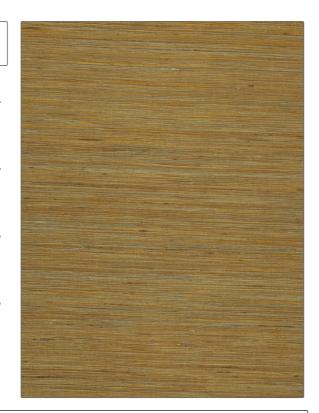

## FABRICUT Fabric Product Details

PATTERN Shalini Silk COLOR 116

BRAND APPLICATION

Fabricut Fabric

USES CATEGORIES

Bedding, Drapery, Multipurpose Silk

COLORS DESIGN TYPES

Brown, Aqua / Teal Texture Plain

SCALE RAILROADED

Small Not Railroaded

| WIDTH                | VERTICAL REPEAT   | HORIZONTAL REPEAT | CONTENT   |
|----------------------|-------------------|-------------------|-----------|
| 54.00 in (137.16 cm) | 0.00 in (0.00 cm) | 0.00 in (0.00 cm) | 100% Silk |
| BACKING              | PRODUCT NUMBER    | COUNTRY           |           |
|                      |                   | India             | _         |