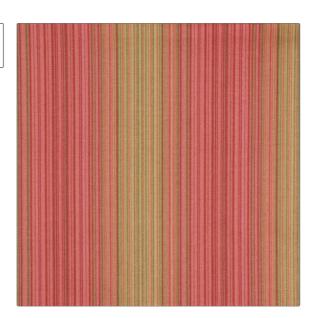

## FABRICUT Fabric Product Details

PATTERN Stocks & Bonds COLOR Raspberry

BRAND APPLICATION

Fabricut Fabric

USES CATEGORIES

Bedding, Drapery, Multipurpose

pose

COLORS DESIGN TYPES

Pink Print Pattern, Stripes

**Prints** 

SCALE RAILROADED

Medium Not Railroaded

| VIDTH                | FINISH                        | VERTICAL REPEAT   | HORIZONTAL REPEAT  |
|----------------------|-------------------------------|-------------------|--------------------|
| 54.00 in (137.16 cm) | Soil & Stain Repellent Finish | 0.00 in (0.00 cm) | 4.50 in (11.43 cm) |
| CONTENT              | BACKING                       | PRODUCT NUMBER    | COUNTRY            |
| 100% Cotton          |                               | 2526201           | South Korea        |
| CLEANING CODES       | _                             |                   |                    |
| S                    |                               |                   |                    |