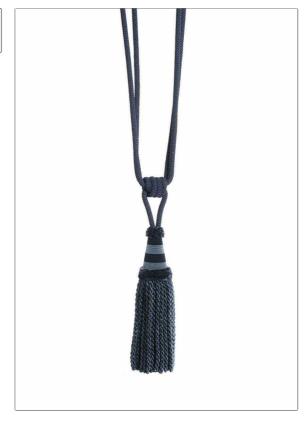

## FABRICUT Trimming Product Details

PATTERN Bleecker
COLOR 123

BRAND APPLICATION

Trimming

USES CATEGORIES

Window Tieback - Single Tassel

COLORS

Blue

ADDITIONAL PRODUCT NOTES

Exclusive Pattern, Single Tieback, Spread: 35.50 In, Total Length: 30.00 In, Overall Tassel Body: 10.00 In, Cord Diameter: 0.375 In, Tassel Diameter: 3.00 In