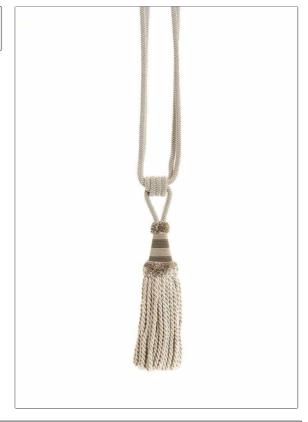

## FABRICUT Tarimming Product Details

PATTERN Bleecker
COLOR 06

BRAND APPLICATION

Fabricut Trimming

USES CATEGORIES

Window Tieback - Single Tassel

COLORS

| 0 in (0.00 cm) | 47% Cotton, 40% Silk, 9%                              | 2400402                |
|----------------|-------------------------------------------------------|------------------------|
|                | Metallic Yarn, 2% Fibranne,<br>1% Rayon, 1% Polyester | 2480102                |
|                |                                                       |                        |
|                |                                                       |                        |
|                |                                                       | 1% Rayon, 1% Polyester |

ADDITIONAL PRODUCT NOTES

Taupe / Tan

Exclusive Pattern, Single Tieback, Spread: 35.50 In, Total Length: 30.00 In, Overall Tassel Body: 10.00 In, Cord Diameter: 0.375 In, Tassel Diameter: 3.00 In