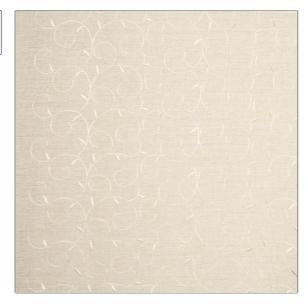

## FABRICUT Fabric Product Details

| PATTERN | Roenick |
|---------|---------|
| COLOR   | 11      |

BRAND APPLICATION

Fabricut Fabric

USES CATEGORIES

Drapery Sheer, Crewels / Embroideries

COLORS DESIGN TYPES

Off White / Ivory Embroidery, Scrollwork

SCALE RAILROADED

Not Railroaded

Small

| WIDTH                | VERTICAL REPEAT        | HORIZONTAL REPEAT   | CONTENT        |
|----------------------|------------------------|---------------------|----------------|
| 54.00 in (137.16 cm) | 4.20 in (10.67 cm)     | 21.50 in (54.61 cm) | 100% Polyester |
| BACKING              | FIRE CODES             | PRODUCT NUMBER      | COUNTRY        |
|                      | Passes "NFPA 701" 1999 | 2426811             | Turkey         |
| CLEANING CODES       |                        |                     |                |
| S                    |                        |                     |                |