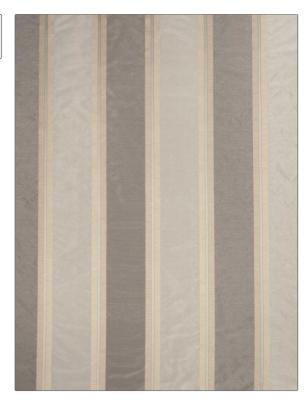

## FABRICUT Fabric Product Details

| PATTERN Rami<br>COLOR 06 | ney          |
|--------------------------|--------------|
| BRAND                    | APPLICATION  |
| Fabricut                 | Fabric       |
| USES                     | CATEGORIES   |
| Bedding, Drapery         | Faux Silk    |
| COLORS                   | DESIGN TYPES |
| Linen                    | Stripes      |

RAILROADED

Not Railroaded

| WIDTH                | VERTICAL REPEAT   | HORIZONTAL REPEAT  | CONTENT        |
|----------------------|-------------------|--------------------|----------------|
| 54.00 in (137.16 cm) | 0.00 in (0.00 cm) | 9.00 in (22.86 cm) | 100% Polyester |
| BACKING              | PRODUCT NUMBER    | COUNTRY            | CLEANING CODES |
|                      | 2171206           | India              | S              |