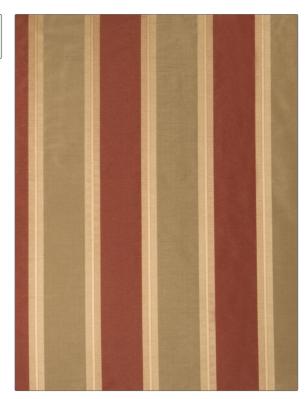

## FABRICUT Fabric Product Details

| PATTERN<br>COLOR | Ramney<br>01 |              |  |
|------------------|--------------|--------------|--|
| BRAND            |              | APPLICATION  |  |
| Fabricut         |              | Fabric       |  |
| USES             |              | CATEGORIES   |  |
| Bedding, Drapery |              | Faux Silk    |  |
| COLORS           |              | DESIGN TYPES |  |
| Red              |              | Stripes      |  |
|                  |              |              |  |

RAILROADED

Not Railroaded

| WIDTH                | VERTICAL REPEAT   | HORIZONTAL REPEAT  | CONTENT        |
|----------------------|-------------------|--------------------|----------------|
| 54.00 in (137.16 cm) | 0.00 in (0.00 cm) | 9.00 in (22.86 cm) | 100% Polyester |
| BACKING              | PRODUCT NUMBER    | COUNTRY            | CLEANING CODES |
|                      | 2171201           | India              | S              |