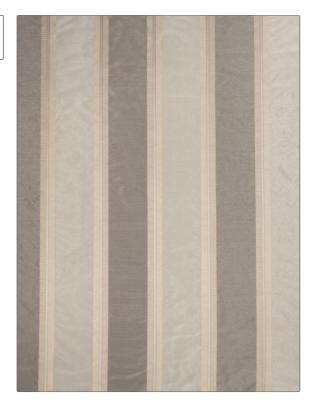

## FABRICUT° Fabric Product Details

| PATTERN                  | Ramney |             |  |
|--------------------------|--------|-------------|--|
| COLOR                    | Smoke  |             |  |
| BRAND                    |        | APPLICATION |  |
| Fabricut                 |        | Fabric      |  |
| USES                     |        | CATEGORIES  |  |
| Bedding, Drapery         |        | Faux Silk   |  |
| воок                     |        | COLORS      |  |
| Expressions Vol VI Taupe |        | Linen       |  |
| DESIGN TYPES             |        | SCALE       |  |
| Stripes                  |        | Medium      |  |
| RAILROADED               |        |             |  |
| Not Railro               | aded   |             |  |

| VIDTH                | VERTICAL REPEAT   | HORIZONTAL REPEAT  | CONTENT        |
|----------------------|-------------------|--------------------|----------------|
| 54.00 in (137.16 cm) | 0.00 in (0.00 cm) | 9.00 in (22.86 cm) | 100% Polyester |
| BACKING              | PRODUCT NUMBER    | DATE BOOKED        | COUNTRY        |
|                      | 2171106           | 07/2016            | India          |
| CLEANING CODES       | _                 |                    |                |
| 5                    |                   |                    |                |