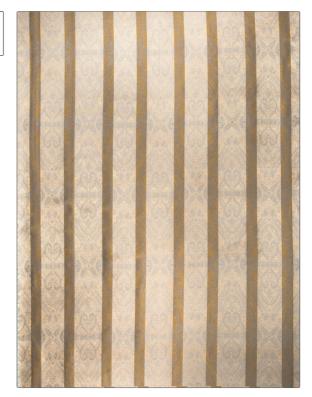

## FABRICUT Fabric Product Details

| PATTERN          | Barossa |                                      |  |  |
|------------------|---------|--------------------------------------|--|--|
| COLOR            | Dijon   |                                      |  |  |
| BRAND            |         | APPLICATION                          |  |  |
| DIGITO           |         | AFFLICATION                          |  |  |
| Fabricut         |         | Fabric                               |  |  |
|                  |         |                                      |  |  |
| USES             |         | CATEGORIES                           |  |  |
|                  |         |                                      |  |  |
| Bedding, Drapery |         | Faux Silk                            |  |  |
|                  |         |                                      |  |  |
| COLORS           |         | DESIGN TYPES                         |  |  |
| Linen, Gold      |         | Global / Ethnic, Paisley,<br>Stripes |  |  |
| SCALE            |         | RAILROADED                           |  |  |

Not Railroaded

| WIDTH                | VERTICAL REPEAT     | HORIZONTAL REPEAT   | CONTENT        |
|----------------------|---------------------|---------------------|----------------|
| 54.00 in (137.16 cm) | 26.12 in (66.34 cm) | 13.50 in (34.29 cm) | 100% Polyester |
| BACKING              | PRODUCT NUMBER      | COUNTRY             | CLEANING CODES |
|                      | 2152504             | India               | s              |