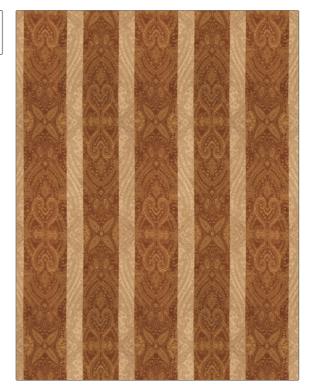

## FABRICUT Fabric Product Details

| PATTERN          | Barossa |                           |  |
|------------------|---------|---------------------------|--|
| COLOR            | Henna   |                           |  |
|                  |         |                           |  |
| BRAND            |         | APPLICATION               |  |
| Fabricut         |         | Fabric                    |  |
| USES             |         | CATEGORIES                |  |
| Bedding, Drapery |         | Faux Silk                 |  |
| COLORS           |         | DESIGN TYPES              |  |
| Burgundy         |         | Global / Ethnic, Paisley, |  |

SCALE

Medium

Stripes

RAILROADED

Not Railroaded

| WIDTH                | VERTICAL REPEAT     | HORIZONTAL REPEAT   | CONTENT        |
|----------------------|---------------------|---------------------|----------------|
| 54.00 in (137.16 cm) | 26.12 in (66.34 cm) | 13.50 in (34.29 cm) | 100% Polyester |
| BACKING              | PRODUCT NUMBER      | COUNTRY             | CLEANING CODES |
|                      | 2152501             | India               |                |