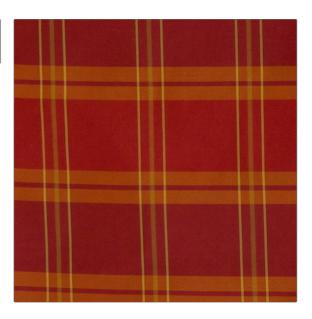

## FABRICUT Fabric Product Details

| PATTERN Ensemble COLOR 06         |                |  |
|-----------------------------------|----------------|--|
| BRAND                             | APPLICATION    |  |
| Fabricut                          | Fabric         |  |
| USES                              | CATEGORIES     |  |
| Bedding, Drapery,<br>Multipurpose | Silk           |  |
| COLORS                            | DESIGN TYPES   |  |
| Red                               | Check / Plaid  |  |
| SCALE                             | RAILROADED     |  |
| Medium                            | Not Railroaded |  |

| WIDTH                | VERTICAL REPEAT    | HORIZONTAL REPEAT | CONTENT        |
|----------------------|--------------------|-------------------|----------------|
| 54.00 in (137.16 cm) | 6.00 in (15.24 cm) | 2.60 in (6.60 cm) | 100% Silk      |
| BACKING              | PRODUCT NUMBER     | COUNTRY           | CLEANING CODES |
|                      | 2139106            | India             |                |