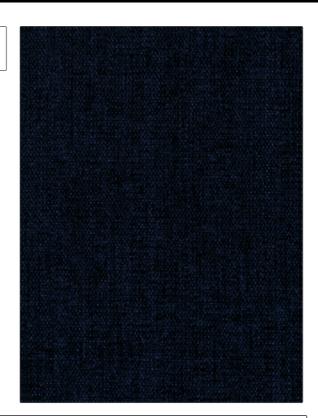

## FABRICUT Fabric Product Details

PATTERN Shuffle COLOR 25

BRAND APPLICATION

Fabricut Fabric

USES CATEGORIES

Multipurpose, Upholstery Wovens, Chenille

COLORS DESIGN TYPES

Blue, Navy Solid, Texture Plain

RAILROADED

Not Railroaded

| WIDTH                 | VERTICAL REPEAT                  | HORIZONTAL REPEAT                                 | CONTENT        |
|-----------------------|----------------------------------|---------------------------------------------------|----------------|
| 54.00 in (137.16 cm)  | 0.00 in (0.00 cm)                | 0.00 in (0.00 cm)                                 | 100% Polyester |
| BACKING               | FIRE CODES                       | DOUBLE RUBS                                       | PRODUCT NUMBER |
| Light Acrylic Backing | UFAC Class I, Passes NFPA<br>260 | Exceeds 102,000 Double<br>Rubs (Wyzenbeek Method) | 2138925        |
| COUNTRY               | CLEANING CODES                   |                                                   |                |
| India                 | S                                |                                                   |                |
|                       |                                  |                                                   |                |