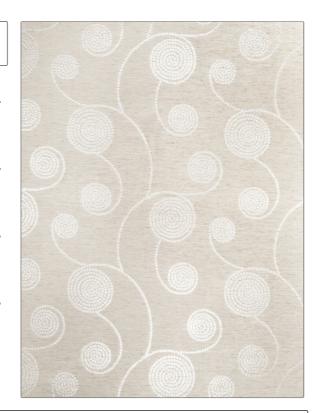

## FABRICUT Fabric Product Details

| PATTERN | Pinot Grigio |
|---------|--------------|
| COLOR   | Silver       |

BRAND APPLICATION

Fabricut Fabric

USES CATEGORIES

Bedding, Drapery Faux Silk

COLORS DESIGN TYPES

Linen, Metallic Contemporary / Modern,

Scrollwork

SCALE RAILROADED

Medium Not Railroaded

| WIDTH                | VERTICAL REPEAT     | HORIZONTAL REPEAT   | CONTENT        |
|----------------------|---------------------|---------------------|----------------|
| 58.00 in (147.32 cm) | 15.70 in (39.88 cm) | 15.70 in (39.88 cm) | 100% Polyester |
| BACKING              | PRODUCT NUMBER      | COUNTRY             | CLEANING CODES |
|                      | 2131602             | Turkey              |                |