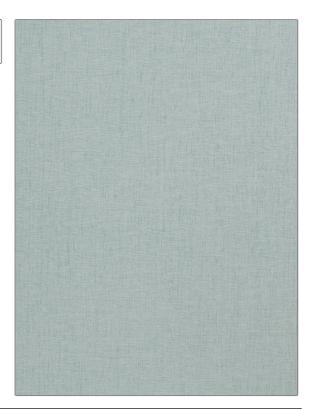

## FABRICUT Fabric Product Details

PATTERN Shuffle Rain COLOR BRAND APPLICATION **Fabricut** Fabric USES CATEGORIES Multipurpose, Upholstery Wovens, Chenille COLORS DESIGN TYPES **Light Blue** Solid, Texture Plain RAILROADED Not Railroaded