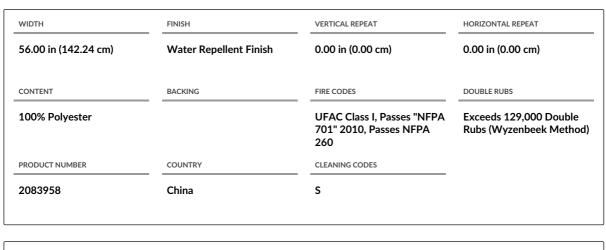

## $F A B R I C U T^{*}$ Fabric Product Details

| PATTERN Shetland<br>COLOR Pistachio           |                                                               |  |
|-----------------------------------------------|---------------------------------------------------------------|--|
| BRAND                                         | APPLICATION                                                   |  |
| Fabricut                                      | Fabric                                                        |  |
| USES                                          | CATEGORIES                                                    |  |
| Bedding, Drapery,<br>Multipurpose, Upholstery | Wool / Faux Wool,<br>Wovens, Solids / Small<br>Scale Patterns |  |
| COLORS                                        | DESIGN TYPES                                                  |  |
| Light Green                                   | Solid, Texture Plain                                          |  |
| RAILROADED                                    |                                                               |  |
| Not Railroaded                                |                                                               |  |
|                                               |                                                               |  |

ADDITIONAL PRODUCT NOTES

Water Repellent Finish, Exclusive Pattern

fabricut.com | (800) 999-8200

© Fabricut Inc., 2024