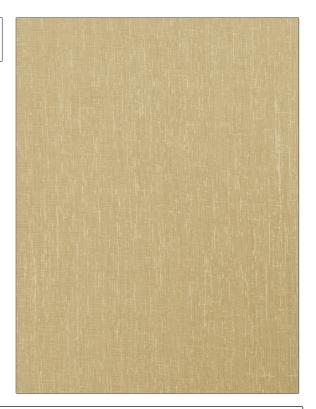

## FABRICUT® Fabric Product Details

| PATTERN<br>COLOR | Lowlight<br>Straw |                                   |  |
|------------------|-------------------|-----------------------------------|--|
| BRAND            |                   | APPLICATION                       |  |
| Fabricut         |                   | Fabric                            |  |
| USES             |                   | CATEGORIES                        |  |
| Drapery          |                   | Wide Width, NFPA 701 FR,<br>Sheer |  |
| COLORS           |                   | DESIGN TYPES                      |  |
| Beige            |                   | Solid, Texture Plain              |  |
| RAILROADED       |                   |                                   |  |
| Railroade        | d                 |                                   |  |

| WIDTH                 | VERTICAL REPEAT        | HORIZONTAL REPEAT | CONTENT        |
|-----------------------|------------------------|-------------------|----------------|
| 118.00 in (299.72 cm) | 0.00 in (0.00 cm)      | 0.00 in (0.00 cm) | 100% Polyester |
| BACKING               | FIRE CODES             | PRODUCT NUMBER    | COUNTRY        |
|                       | Passes "NFPA 701" 1999 | 2082609           | Turkey         |
| CLEANING CODES        | _                      |                   |                |
| S                     |                        |                   |                |
|                       |                        |                   |                |

ADDITIONAL PRODUCT NOTES

Shown Railroaded