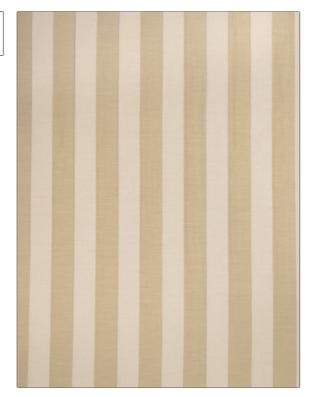

## FABRICUT<sup>®</sup>Fabric Product Details

| PATTERN Aubert<br>COLOR Camel |                        |  |
|-------------------------------|------------------------|--|
| BRAND                         | APPLICATION            |  |
| Fabricut                      | Fabric                 |  |
| USES                          | CATEGORIES             |  |
| Bedding, Drapery              | NFPA 701 FR, Faux Silk |  |
| COLORS                        | DESIGN TYPES           |  |
| Taupe / Tan, Gold             | Stripes                |  |
|                               |                        |  |
| SCALE                         | RAILROADED             |  |
| Small                         | Not Railroaded         |  |