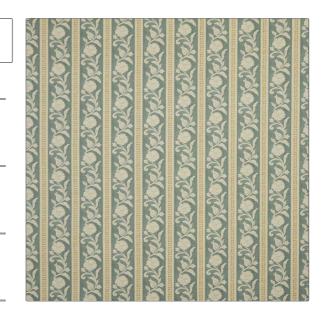

## FABRICUT Fabric Product Details

| PATTERN | Sambourne Stripe |
|---------|------------------|
| COLOR   | 04               |
|         |                  |

BRAND APPLICATION

**Liberty of London** Fabric

USES CATEGORIES

Bedding, Drapery, Prints, Linen Multipurpose, Upholstery

COLORS DESIGN TYPES

Aqua / Teal Leaves, Stripes

SCALE RAILROADED

Medium Not Railroaded

| WIDTH                | VERTICAL REPEAT         | HORIZONTAL REPEAT             | CONTENT               |
|----------------------|-------------------------|-------------------------------|-----------------------|
| 56.00 in (142.24 cm) | 10.20 in (25.91 cm)     | 8.90 in (22.61 cm)            | 63% Cotton, 37% Linen |
| BACKING              | FIRE CODES              | DOUBLE RUBS                   | PRODUCT NUMBER        |
|                      | UFAC Class I / NFPA 260 | Exceeds 35,000 Double<br>Rubs | 2023604               |
| COUNTRY              | CLEANING CODES          |                               |                       |
| Italy                | S                       |                               |                       |