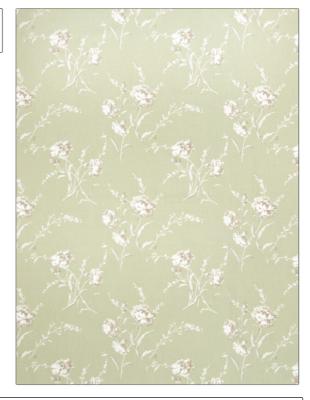

## FABRICUT Fabric Product Details

PATTERN Lucie Dogwood COLOR BRAND APPLICATION **Fabricut** Fabric USES CATEGORIES Bedding, Drapery,**Prints** Upholstery COLORS DESIGN TYPES Light Green Floral SCALE RAILROADED

ADDITIONAL PRODUCT NOTES

Medium

Soil & Stain Repellent Finish, Exclusive Pattern