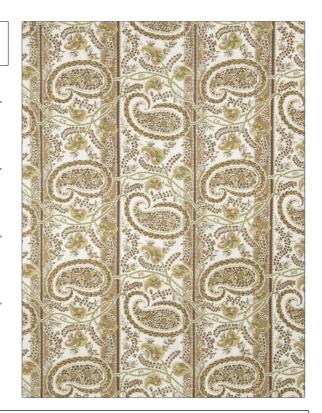

## FABRICUT Fabric Product Details

PATTERN Thalien
COLOR 04

BRAND APPLICATION

Fabricut Fabric

USES CATEGORIES

Bedding, Drapery, Upholstery

COLORS

**Prints** 

DESIGN TYPES

Brown, Taupe / Tan, Green Paisley, Stripes

SCALE RAILROADED

Medium Not Railroaded

| WIDTH                 | FINISH                        | VERTICAL REPEAT                  | HORIZONTAL REPEAT   |
|-----------------------|-------------------------------|----------------------------------|---------------------|
| 54.00 in (137.16 cm)  | Soil & Stain Repellent Finish | 9.00 in (22.86 cm)               | 13.50 in (34.29 cm) |
| CONTENT               | BACKING                       | FIRE CODES                       | PRODUCT NUMBER      |
| 55% Linen, 45% Cotton |                               | UFAC Class I, Passes NFPA<br>260 | 1938904             |
| COUNTRY               | CLEANING CODES                |                                  |                     |
| China                 | S                             |                                  |                     |
|                       |                               |                                  |                     |