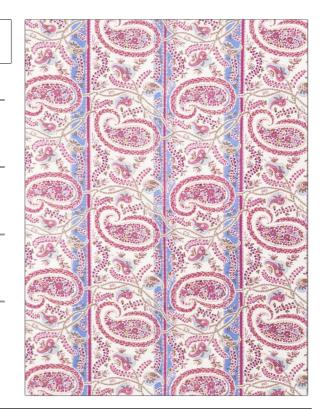

## FABRICUT Fabric Product Details

Thalien color 01

BRAND APPLICATION

Fabricut Fabric

USES CATEGORIES

Bedding, Drapery, Upholstery

COLORS

ioistery

**Prints** 

DESIGN TYPES

Lavender / Purple, Pink Paisley, Stripes

SCALE RAILROADED

Medium Not Railroaded

| /IDTH                 | FINISH                        | VERTICAL REPEAT                  | HORIZONTAL REPEAT   |
|-----------------------|-------------------------------|----------------------------------|---------------------|
| 54.00 in (137.16 cm)  | Soil & Stain Repellent Finish | 9.00 in (22.86 cm)               | 13.50 in (34.29 cm) |
| CONTENT               | BACKING                       | FIRE CODES                       | PRODUCT NUMBER      |
| 55% Linen, 45% Cotton |                               | UFAC Class I, Passes NFPA<br>260 | 1938901             |
| COUNTRY               | CLEANING CODES                |                                  |                     |
| China                 | S                             |                                  |                     |