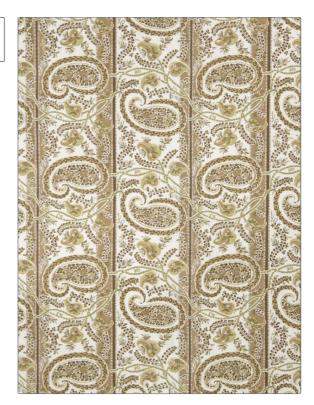

## FABRICUT Fabric Product Details

| PATTERN Thalien                 |                  |  |
|---------------------------------|------------------|--|
| color <b>Kiwi</b>               |                  |  |
|                                 |                  |  |
| BRAND                           | APPLICATION      |  |
| Fabricut                        | Fabric           |  |
|                                 |                  |  |
| USES                            | CATEGORIES       |  |
| Bedding, Drapery,<br>Upholstery | Prints           |  |
| COLORS                          | DESIGN TYPES     |  |
| Brown, Taupe / Tan, Green       | Paisley, Stripes |  |
|                                 |                  |  |
| SCALE                           | RAILROADED       |  |

Not Railroaded

| WIDTH                 | FINISH                        | VERTICAL REPEAT                  | HORIZONTAL REPEAT   |
|-----------------------|-------------------------------|----------------------------------|---------------------|
| 54.00 in (137.16 cm)  | Soil & Stain Repellent Finish | 9.00 in (22.86 cm)               | 13.50 in (34.29 cm) |
| CONTENT               | BACKING                       | FIRE CODES                       | PRODUCT NUMBER      |
| 55% Linen, 45% Cotton |                               | UFAC Class I, Passes NFPA<br>260 | 1938104             |
| COUNTRY               | CLEANING CODES                |                                  |                     |
| China                 | S                             |                                  |                     |
|                       |                               |                                  |                     |

ADDITIONAL PRODUCT NOTES

Medium

Soil & Stain Repellent Finish, Exclusive Pattern