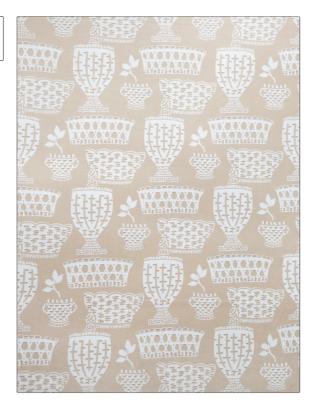

## FABRICUT Fabric Product Details

| PATTERN Caroline COLOR 02       |                                   |  |  |
|---------------------------------|-----------------------------------|--|--|
| BRAND                           | APPLICATION                       |  |  |
| Fabricut                        | Fabric                            |  |  |
| USES                            | CATEGORIES                        |  |  |
| Bedding, Drapery,<br>Upholstery | Prints                            |  |  |
| COLORS                          | DESIGN TYPES                      |  |  |
| Beige, Taupe / Tan              | Novelty, Contemporary /<br>Modern |  |  |
| SCALE                           | RAILROADED                        |  |  |
| Large                           | Not Railroaded                    |  |  |