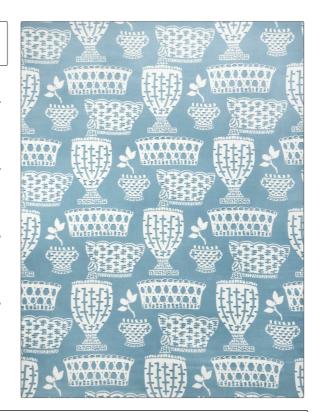

## FABRICUT Fabric Product Details

| PATTERN Caroline COLOR Pool     |                                   |  |
|---------------------------------|-----------------------------------|--|
| BRAND                           | APPLICATION                       |  |
| Fabricut                        | Fabric                            |  |
| USES                            | CATEGORIES                        |  |
| Bedding, Drapery,<br>Upholstery | Prints                            |  |
| COLORS                          | DESIGN TYPES                      |  |
| Aqua / Teal                     | Novelty, Contemporary /<br>Modern |  |
| SCALE                           | RAILROADED                        |  |
| Large                           | Not Railroaded                    |  |

| WIDTH                | VERTICAL REPEAT                                  | HORIZONTAL REPEAT   | CONTENT     |
|----------------------|--------------------------------------------------|---------------------|-------------|
| 54.00 in (137.16 cm) | 27.00 in (68.58 cm)                              | 27.00 in (68.58 cm) | 100% Cotton |
| BACKING              | DOUBLE RUBS                                      | PRODUCT NUMBER      | COUNTRY     |
|                      | Exceeds 10,000 Double<br>Rubs (Wyzenbeek Method) | 1934505             | China       |
| CLEANING CODES       | _                                                |                     |             |
| S                    |                                                  |                     |             |
|                      |                                                  |                     |             |