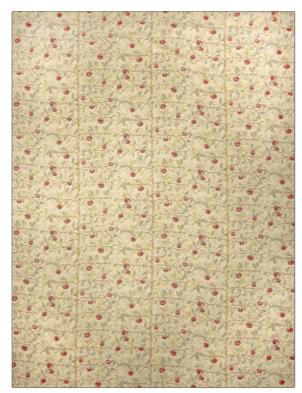

## FABRICUT Fabric Product Details

PATTERN Ethel
COLOR McIntosh

BRAND APPLICATION

Fabricut Fabric

USES

Bedding, Drapery, Upholstery

Орноваету

Green, Red

COLORS

SCALE

Medium

APPLICATION

Fabric

CATEGORIES

Prints, Linen

DESIGN TYPES

Leaves, Tropical / Botanical

RAILROADED

Not Railroaded

| WIDTH                | FINISH                        | VERTICAL REPEAT                  | HORIZONTAL REPEAT   |
|----------------------|-------------------------------|----------------------------------|---------------------|
| 54.00 in (137.16 cm) | Soil & Stain Repellent Finish | 12.30 in (31.24 cm)              | 27.00 in (68.58 cm) |
| CONTENT              | BACKING                       | FIRE CODES                       | PRODUCT NUMBER      |
| 100% Linen           |                               | UFAC Class I, Passes NFPA<br>260 | 1925603             |
| COUNTRY              | CLEANING CODES                |                                  |                     |
| China                | S                             |                                  |                     |

ADDITIONAL PRODUCT NOTES

Soil & Stain Repellent Finish, Exclusive Pattern