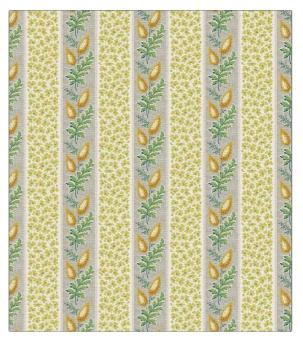

## $FABRICUT^{*}$ Fabric Product Details

| PATTERN Vale                         | ntina                           |
|--------------------------------------|---------------------------------|
| BRAND                                | APPLICATION                     |
| Jean Monro                           | Fabric                          |
| USES                                 | CATEGORIES                      |
| Bedding, Drapery<br>Multipurpose, Up |                                 |
| воок                                 | COLORS                          |
| Jean Monro Esser<br>Collection       | ntials Gold, Green, Light Green |
| DESIGN TYPES                         | SCALE                           |
| Floral, Stripes                      | Medium                          |

RAILROADED

Not Railroaded

| WIDTH                | VERTICAL REPEAT    | HORIZONTAL REPEAT  | CONTENT              |
|----------------------|--------------------|--------------------|----------------------|
| 54.00 in (137.16 cm) | 9.00 in (22.86 cm) | 9.00 in (22.86 cm) | 88% Linen, 12% Nylon |
| BACKING              | PRODUCT NUMBER     | DATE BOOKED        | COUNTRY              |
|                      | 1839605            | 10/2023            | United Kingdom       |
| CLEANING CODES       |                    |                    |                      |
| S                    |                    |                    |                      |
|                      |                    |                    |                      |