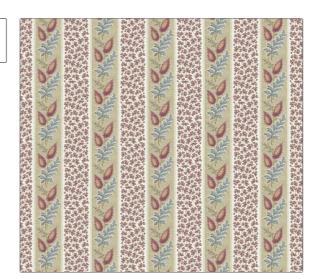

## FABRICUT Fabric Product Details

**Valentina** PATTERN Calamine COLOR

BRAND APPLICATION

Jean Monro Fabric

USES CATEGORIES

Bedding, Drapery, Prints, Linen

Multipurpose, Upholstery

воок COLORS

Jean Monro Essentials Blue, Pink Collection

DESIGN TYPES SCALE

Floral, Stripes Medium

RAILROADED

Not Railroaded

| WIDTH                | VERTICAL REPEAT    | HORIZONTAL REPEAT  | CONTENT              |
|----------------------|--------------------|--------------------|----------------------|
| 54.00 in (137.16 cm) | 9.00 in (22.86 cm) | 9.00 in (22.86 cm) | 88% Linen, 12% Nylon |
| BACKING              | PRODUCT NUMBER     | DATE BOOKED        | COUNTRY              |
|                      | 1839602            | 10/2023            | United Kingdom       |
| CLEANING CODES       |                    |                    |                      |
| S                    | _                  |                    |                      |