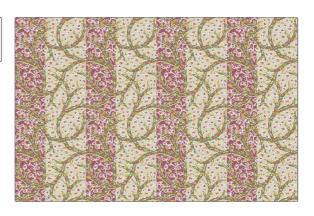

## FABRICUT<sup>®</sup> Fabric Product Details

| pattern Demelza color Plum                    |                                   |  |
|-----------------------------------------------|-----------------------------------|--|
| BRAND                                         | APPLICATION                       |  |
| Jean Monro                                    | Fabric                            |  |
| USES                                          | CATEGORIES                        |  |
| Bedding, Drapery,<br>Multipurpose, Upholstery | Prints                            |  |
| воок                                          | COLORS                            |  |
| Jean Monro Essentials<br>Collection           | Lavender / Purple, Green,<br>Pink |  |
| DESIGN TYPES                                  | SCALE                             |  |
| Floral, Print Pattern                         | Medium                            |  |