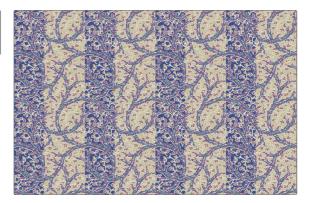

## $F A B R I C U T^{*}$ Fabric Product Details

| APPLICATION                      |
|----------------------------------|
| Fabric                           |
| CATEGORIES                       |
| Prints                           |
| COLORS                           |
| Blue, Lavender / Purple,<br>Pink |
| SCALE                            |
| Medium                           |
|                                  |

RAILROADED

Not Railroaded

| WIDTH                | VERTICAL REPEAT    | HORIZONTAL REPEAT  | CONTENT        |
|----------------------|--------------------|--------------------|----------------|
| 54.00 in (137.16 cm) | 8.80 in (22.35 cm) | 6.75 in (17.14 cm) | 100% Cotton    |
| BACKING              | PRODUCT NUMBER     | DATE BOOKED        | COUNTRY        |
|                      | 1839404            | 10/2023            | United Kingdom |
| CLEANING CODES       | _                  |                    |                |
| S                    |                    |                    |                |