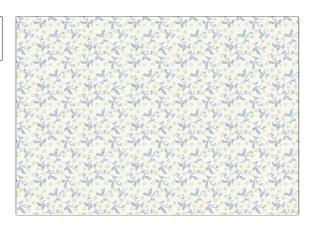

## FABRICUT Fabric Product Details

| PATTERN | Betsy |
|---------|-------|
| COLOR   | 05    |
|         |       |

BRAND APPLICATION

Jean Monro Fabric

USES CATEGORIES

Bedding, Drapery, Prints Multipurpose, Upholstery

COLORS DESIGN TYPES

Blue, Yellow Floral, Print Pattern

SCALE RAILROADED

Small Not Railroaded

| WIDTH                | VERTICAL REPEAT   | HORIZONTAL REPEAT  | CONTENT        |
|----------------------|-------------------|--------------------|----------------|
| 51.00 in (129.54 cm) | 2.20 in (5.59 cm) | 5.20 in (13.21 cm) | 100% Cotton    |
| BACKING              | PRODUCT NUMBER    | COUNTRY            | CLEANING CODES |
|                      | 1838005           | Thailand           | S              |