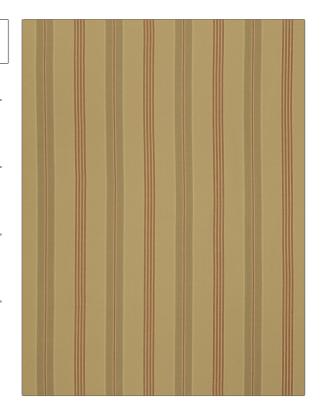

## FABRICUT Fabric Product Details

PATTERN St Remy COLOR 06

BRAND APPLICATION

Fabricut Fabric

USES CATEGORIES

Bedding, Drapery, Multipurpose Wovens, Linen

COLORS DESIGN TYPES

Orange / Spice, Red Stripes

SCALE RAILROADED

Large Not Railroaded

| WIDTH                | VERTICAL REPEAT                  | HORIZONTAL REPEAT                                | CONTENT               |
|----------------------|----------------------------------|--------------------------------------------------|-----------------------|
| 54.00 in (137.16 cm) | 0.00 in (0.00 cm)                | 6.70 in (17.02 cm)                               | 73% Cotton, 27% Linen |
| BACKING              | FIRE CODES                       | DOUBLE RUBS                                      | PRODUCT NUMBER        |
|                      | UFAC Class I, Passes NFPA<br>260 | Exceeds 20,000 Double<br>Rubs (Wyzenbeek Method) | 1795706               |
| COUNTRY              | CLEANING CODES                   |                                                  |                       |
| China                | S                                |                                                  |                       |