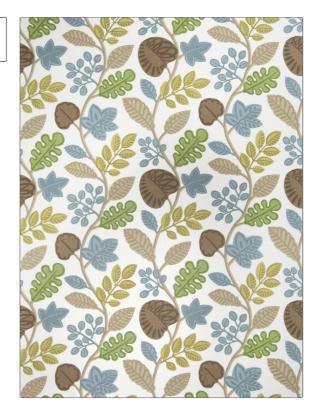

## FABRICUT Fabric Product Details

PATTERN Lycos
COLOR 01

BRAND APPLICATION

Fabricut Fabric

USES CATEGORIES

Bedding, Drapery, Multipurpose Prints

COLORS DESIGN TYPES

Green, Aqua / Teal Floral, Print Pattern, Tropical / Botanical