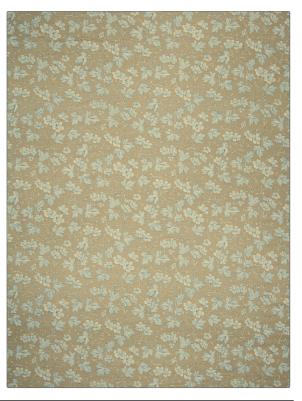

## FABRICUT Fabric Product Details

| PATTERN Odile<br>color 01         |                                         |  |
|-----------------------------------|-----------------------------------------|--|
| BRAND                             | APPLICATION                             |  |
| Fabricut                          | Fabric                                  |  |
| USES                              | CATEGORIES                              |  |
| Bedding, Drapery,<br>Multipurpose | Prints, Linen                           |  |
| COLORS                            | DESIGN TYPES                            |  |
| Aqua / Teal                       | Floral, Leaves, Print<br>Pattern, Toile |  |
| SCALE                             | RAILROADED                              |  |
| Medium                            | Not Railroaded                          |  |

| WIDTH                | VERTICAL REPEAT     | HORIZONTAL REPEAT   | CONTENT              |
|----------------------|---------------------|---------------------|----------------------|
| 54.00 in (137.16 cm) | 18.00 in (45.72 cm) | 27.00 in (68.58 cm) | 55% Linen, 45% Rayon |
| BACKING              | PRODUCT NUMBER      | COUNTRY             | CLEANING CODES       |
|                      | 1783601             | China               | S                    |