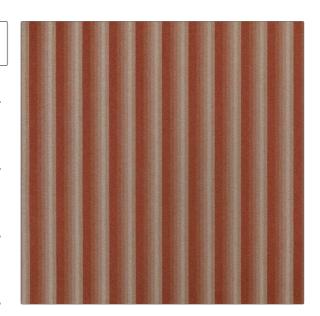

## FABRICUT Fabric Product Details

APPLICATION

PATTERN Shadow Line COLOR 04

BRAND

Liberty of London Fabric

USES CATEGORIES

Bedding, Drapery, Wool / Faux Wool, Multipurpose, Upholstery Wovens, Linen

COLORS DESIGN TYPES

Red Stripes

SCALE RAILROADED

Medium Not Railroaded

| WIDTH                | VERTICAL REPEAT               | HORIZONTAL REPEAT | CONTENT                       |
|----------------------|-------------------------------|-------------------|-------------------------------|
| 54.00 in (137.16 cm) | 0.00 in (0.00 cm)             | 3.50 in (8.89 cm) | 59% Virgin Wool, 41%<br>Linen |
| BACKING              | DOUBLE RUBS                   | PRODUCT NUMBER    | COUNTRY                       |
|                      | Exceeds 25,000 Double<br>Rubs | 1782904           | Italy                         |
| CLEANING CODES       | _                             |                   |                               |
| S                    |                               |                   |                               |