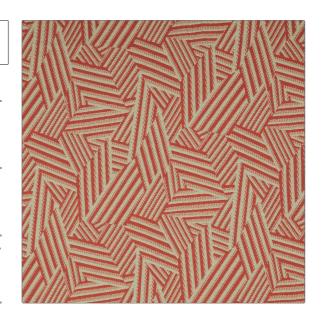

## FABRICUT Fabric Product Details

| PATTERN | Shadow Stripe Weave |
|---------|---------------------|
| COLOR   | 04                  |
|         |                     |

BRAND APPLICATION

Liberty of London Fabric

USES CATEGORIES

Bedding, Drapery, Multipurpose, Upholstery

SCALE

Wovens, Linen

COLORS DESIGN TYPES

Red Geometric, Contemporary /

Modern

RAILROADED

Large Not Railroaded

| WIDTH                | VERTICAL REPEAT               | HORIZONTAL REPEAT   | CONTENT                               |
|----------------------|-------------------------------|---------------------|---------------------------------------|
| 54.00 in (137.16 cm) | 23.60 in (59.94 cm)           | 13.60 in (34.54 cm) | 37% Viscose, 37% Linen,<br>26% Cotton |
| BACKING              | DOUBLE RUBS                   | PRODUCT NUMBER      | COUNTRY                               |
|                      | Exceeds 20,000 Double<br>Rubs | 1782104             | Belgium                               |
| CLEANING CODES       | _                             |                     |                                       |
| S                    |                               |                     |                                       |
|                      |                               |                     |                                       |