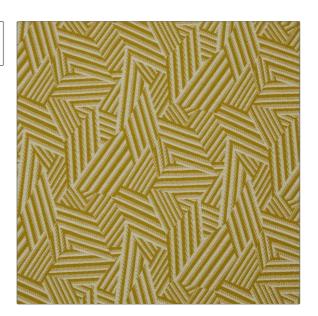

## FABRICUT Fabric Product Details

**Shadow Stripe Weave** PATTERN COLOR

BRAND APPLICATION

**Liberty of London** Fabric

USES CATEGORIES

Bedding, Drapery, Multipurpose, Upholstery

SCALE

Wovens, Linen

COLORS DESIGN TYPES

Linen, Gold Geometric, Contemporary /

Modern

RAILROADED

Large Not Railroaded

| WIDTH                | VERTICAL REPEAT               | HORIZONTAL REPEAT   | CONTENT                               |
|----------------------|-------------------------------|---------------------|---------------------------------------|
| 54.00 in (137.16 cm) | 23.60 in (59.94 cm)           | 13.60 in (34.54 cm) | 37% Viscose, 37% Linen,<br>26% Cotton |
| BACKING              | DOUBLE RUBS                   | PRODUCT NUMBER      | COUNTRY                               |
|                      | Exceeds 20,000 Double<br>Rubs | 1782102             | Belgium                               |
| CLEANING CODES       |                               |                     |                                       |
| S                    | _                             |                     |                                       |