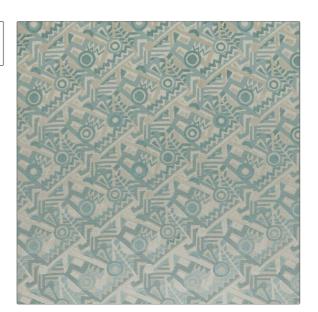

## FABRICUT Fabric Product Details

PATTERN Zig Zag Velvet COLOR 02

BRAND APPLICATION

Liberty of London Fabric

USES CATEGORIES

Bedding, Drapery, Velvet / Grospoint,
Multipurpose, Upholstery Wovens

COLORS DESIGN TYPES

Light Blue Geometric, Contemporary /

Modern

RAILROADED

SCALE

Large Not Railroaded

| WIDTH                | VERTICAL REPEAT               | HORIZONTAL REPEAT   | CONTENT                   |
|----------------------|-------------------------------|---------------------|---------------------------|
| 55.00 in (139.70 cm) | 19.90 in (50.55 cm)           | 13.70 in (34.80 cm) | 92% Viscose, 8% Polyester |
| BACKING              | DOUBLE RUBS                   | PRODUCT NUMBER      | COUNTRY                   |
|                      | Exceeds 40,000 Double<br>Rubs | 1781002             | Belgium                   |
| CLEANING CODES       | _                             |                     |                           |
| S                    |                               |                     |                           |
|                      |                               |                     |                           |