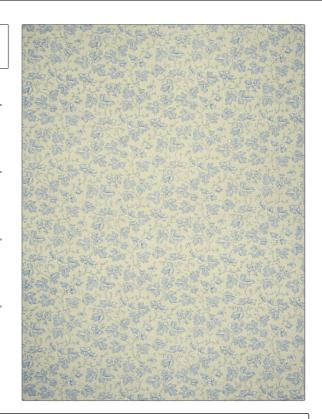

## FABRICUT Fabric Product Details

PATTERN Odile
COLOR Bleu

BRAND APPLICATION

Fabricut Fabric

USES CATEGORIES

Bedding, Drapery,
Multipurpose Prints, Linen

COLORS DESIGN TYPES

Light Blue Floral, Leaves, Print Pattern, Toile

SCALE RAILROADED

Medium Not Railroaded

| WIDTH                | VERTICAL REPEAT     | HORIZONTAL REPEAT   | CONTENT              |
|----------------------|---------------------|---------------------|----------------------|
| 54.00 in (137.16 cm) | 18.00 in (45.72 cm) | 27.00 in (68.58 cm) | 55% Linen, 45% Rayon |
| BACKING              | PRODUCT NUMBER      | COUNTRY             | CLEANING CODES       |
|                      | 1775204             | China               |                      |