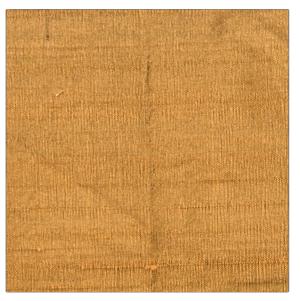

## $F A B R I C U T^{*}$ Fabric Product Details

| PATTERN<br>COLOR                  | Luxury Silk<br>28 |              |
|-----------------------------------|-------------------|--------------|
| BRAND                             |                   | APPLICATION  |
| Fabricut                          |                   | Fabric       |
| USES                              |                   | CATEGORIES   |
| Bedding, Drapery,<br>Multipurpose |                   | Silk         |
| COLORS                            |                   | DESIGN TYPES |
| Brown                             |                   | Solid        |
| RAILROADED                        | )                 |              |

Not Railroaded

| WIDTH                | VERTICAL REPEAT   | HORIZONTAL REPEAT | CONTENT   |
|----------------------|-------------------|-------------------|-----------|
| 54.00 in (137.16 cm) | 0.00 in (0.00 cm) | 0.00 in (0.00 cm) | 100% Silk |
| BACKING              | FIRE CODES        | PRODUCT NUMBER    | COUNTRY   |
|                      | Passes MVS 302    | 1749528           | India     |
| CLEANING CODES       | _                 |                   |           |
| S                    |                   |                   |           |
|                      |                   |                   |           |