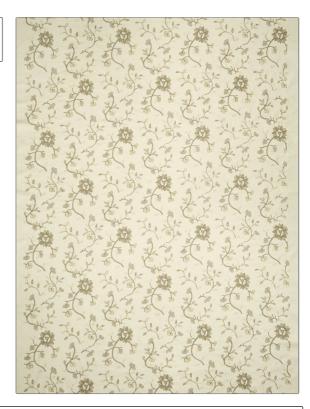

## FABRICUT Fabric Product Details

| PATTERN Emile COLOR 02 |                         |  |
|------------------------|-------------------------|--|
| BRAND                  | APPLICATION             |  |
| Fabricut               | Fabric                  |  |
| USES                   | CATEGORIES              |  |
| Bedding, Drapery,      | Crewels / Embroideries, |  |
| Multipurpose           | Linen                   |  |
| Multipurpose<br>COLORS | Linen  DESIGN TYPES     |  |
|                        |                         |  |
| COLORS                 | DESIGN TYPES            |  |

| WIDTH                  | VERTICAL REPEAT     | HORIZONTAL REPEAT   | CONTENT                                            |
|------------------------|---------------------|---------------------|----------------------------------------------------|
| 51.00 in (129.54 cm)   | 19.50 in (49.53 cm) | 15.50 in (39.37 cm) | 55% Linen, 45% Cotton,<br>Embroidery: 100% Acrylic |
| BACKING PRODUCT NUMBER | COUNTRY             | CLEANING CODES      |                                                    |
|                        | 1734102             | China               | S                                                  |

ADDITIONAL PRODUCT NOTES

Exclusive Pattern, Embroidered Textiles Are Not, Guaranteed For Precise Color, Matching And Colorfastness., Color Placement Of Embroidery, May Vary. All Measurements, Quoted For Repeats Are, Approximate.