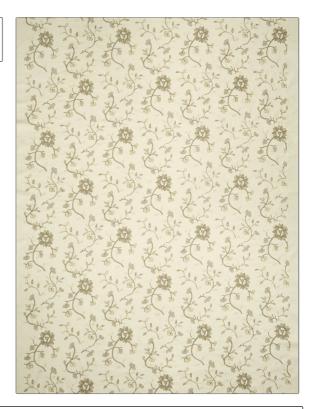

## FABRICUT Fabric Product Details

| PATTERN Emile COLOR Bisque        |                                  |
|-----------------------------------|----------------------------------|
| BRAND                             | APPLICATION                      |
| Fabricut                          | Fabric                           |
| USES                              | CATEGORIES                       |
| Bedding, Drapery,<br>Multipurpose | Crewels / Embroideries,<br>Linen |
| COLORS                            | DESIGN TYPES                     |
|                                   |                                  |
| Taupe / Tan, Linen                | Embroidery, Floral               |
| Taupe / Tan, Linen                | Embroidery, Floral               |

| WIDTH                | VERTICAL REPEAT     | HORIZONTAL REPEAT   | CONTENT                                            |
|----------------------|---------------------|---------------------|----------------------------------------------------|
| 51.00 in (129.54 cm) | 19.50 in (49.53 cm) | 15.50 in (39.37 cm) | 55% Linen, 45% Cotton,<br>Embroidery: 100% Acrylic |
| BACKING              | KING PRODUCT NUMBER | COUNTRY             | CLEANING CODES                                     |
|                      | 1719802             | China               | s                                                  |

ADDITIONAL PRODUCT NOTES

Exclusive Pattern, Embroidered Textiles Are Not, Guaranteed For Precise Color, Matching And Colorfastness., Color Placement Of Embroidery, May Vary. All Measurements, Quoted For Repeats Are, Approximate.