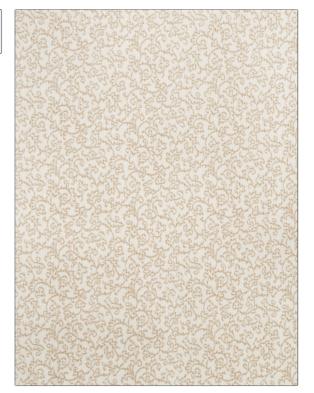

## FABRICUT Fabric Product Details

Gertrude PATTERN COLOR 04 BRAND APPLICATION **Fabricut** Fabric USES CATEGORIES Bedding, Drapery, Wovens Multipurpose, Upholstery DESIGN TYPES COLORS Taupe / Tan, Off White / Flamestitch, Floral, Jacquard Pattern, Leaves, Ivory

Scrollwork

RAILROADED

Not Railroaded

| WIDTH                 | FINISH                        | VERTICAL REPEAT                  | HORIZONTAL REPEAT                                |
|-----------------------|-------------------------------|----------------------------------|--------------------------------------------------|
| 54.00 in (137.16 cm)  | Soil & Stain Repellent Finish | 6.70 in (17.02 cm)               | 13.50 in (34.29 cm)                              |
| CONTENT               | BACKING                       | FIRE CODES                       | DOUBLE RUBS                                      |
| 52% Cotton, 48% Rayon |                               | UFAC Class I, Passes NFPA<br>260 | Exceeds 25,000 Double<br>Rubs (Wyzenbeek Method) |
| PRODUCT NUMBER        | COUNTRY                       | CLEANING CODES                   |                                                  |
| 1698404               | China                         | S                                |                                                  |

ADDITIONAL PRODUCT NOTES

SCALE

Small

Soil & Stain Repellent Finish, Exclusive Pattern