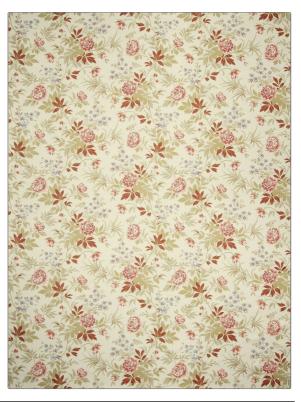

## FABRICUT<sup>®</sup>Fabric Product Details

| PATTERN Florette<br>COLOR Rouge   |                              |  |
|-----------------------------------|------------------------------|--|
| BRAND                             | APPLICATION                  |  |
| Fabricut                          | Fabric                       |  |
| USES                              | CATEGORIES                   |  |
| Bedding, Drapery,<br>Multipurpose | Prints, Linen                |  |
| COLORS                            | DESIGN TYPES                 |  |
| Pink, Red, Multi-Color            | Floral, Asian, Print Pattern |  |
| SCALE                             | RAILROADED                   |  |
| Large                             | Not Railroaded               |  |

| WIDTH                | VERTICAL REPEAT     | HORIZONTAL REPEAT   | CONTENT        |
|----------------------|---------------------|---------------------|----------------|
| 54.00 in (137.16 cm) | 18.00 in (45.72 cm) | 27.00 in (68.58 cm) | 100% Linen     |
| BACKING              | PRODUCT NUMBER      | COUNTRY             | CLEANING CODES |
|                      | 1653002             | China               | s              |